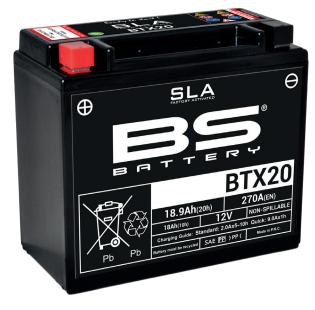

# REF BTX20

#### **FEATURES**

- AGM construction (Absorbed Glass Material)
- VRLA battery (Valve Regulated Lead Acid)
- Factory activated
- Environmentally friendly, spillproof design
- Multi-positional fitment
- Absolutely Maintenance free
- Sealed, no gas emission through venting hole (under normal operation)
- · Ready & Easy to use
- · No acid handling Very safe
- · Increased power & Extended life
- Extreme vibration resistance