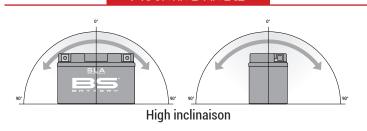

cording to AGM technology (Absorbed acid)
- VRLA battery type
- Activated and pre-charged batteries
- Homologated by OEM

#### **FEATURES**

- AGM construction (Absorbed Glass Material)
- VRLA battery (Valve Regulated Lead Acid)
- Factory activated
- Environmentally friendly, spillproof design
- Multi-positional fitment
- Absolutely Maintenance free
- Sealed, no gas emission through venting hole (under normal operation)
- · Ready & Easy to use
- · No acid handling Very safe
- · Increased power & Extended life
- Extreme vibration resistance

# DIMENSIONS

Length (A):
Width (B):
Container height:
Total height (C):

175±2mm (6.89 in) 87±2mm (3.43 in) 155±2mm (6.10 in) 155±2mm (6.10 in)



## UPGRADE FOR

BTX20-BS

#### WEIGHT

Battery (with acid):

Approx 6.04kg (13.30lbs)

# MOUNTING ANGLE



## TERMINALS