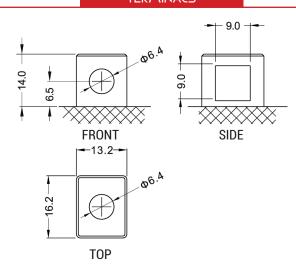

echnology (Absorbed acid)
- VRLA battery type
- Activated and pre-charged batteries
- Homologated by OEM

#### **FEATURES**

- AGM construction (Absorbed Glass Material)
- VRLA battery (Valve Regulated Lead Acid)
- Factory activated
- Environmentally friendly, spillproof design
- Multi-positional fitment
- Absolutely Maintenance free
- Sealed, no gas emission through venting hole (under normal operation)
- · Ready & Easy to use
- · No acid handling Very safe
- · Increased power & Extended life
- Extreme vibration resistance

# DIMENSIONS

Length (A):
Width (B):
Container height:
Total height (C):

175±2mm (6.89 in) 87±2mm (3.43 in) 155±2mm (6.10 in) 155±2mm (6.10 in)



## UPGRADE FOR

BTX20-BS

#### WEIGHT

Battery (with acid):

Approx 6.04kg (13.30lbs)

# MOUNTING ANGLE



## TERMINALS