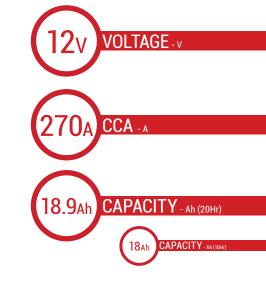

# BATTERY DATA SHEET







# SLA FACTORY ACTIVATED

# **SLA | READY TO START**

# REF BTX20





### **TECHNOLOGY**

- Designed according to AGM technology (Absorbed acid)
- VRLA battery type
- Activated and pre-charged batteries
- Homologated by OEM

#### **FEATURES**

- AGM construction (Absorbed Glass Material)
- VRLA battery (Valve Regulated Lead Acid)
- Factory activated
- Environmentally friendly, spillproof design
- Multi-positional fitment
- Absolutely Maintenance free
- Sealed, no gas emission through venting hole (under normal operation)
- · Ready & Easy to use
- · No acid handling Very safe
- · Increased power & Extended life
- Extreme vibration resistance

# DIMENSIONS

Length (A):
Width (B):
Container height:
Total height (C):

175±2mm (6.89 in) 87±2mm (3.43 in) 155±2mm (6.10 in) 155±2mm (6.10 in)



## UPGRADE FOR

BTX20-BS

#### WEIGHT

Battery (with acid):

Approx 6.