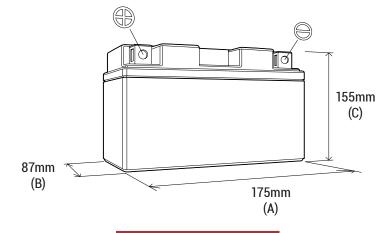

# DIMENSIONS

Length (A):
Width (B):
Container height:
Total height (C):

175±2mm (6.89 in) 87±2mm (3.43 in) 155±2mm (6.10 in) 155±2mm (6.10 in)